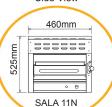

## Stainless Steel Gas Salamanda

🔕 SALA 11N

**(**) SALA 22N

- Stainless steel front and sides
- · Gas-fired infra-red burner provides instant, even heating.
- Adjustable gas valves and continuous pilot for instant ignition.
- Equipped with a chrome plated heavy duty rack, with 3 shelf position, rolls out a full 260mm for easy loading and unloading.
- Full width drip pan can be easily removed for cleaning.
- Can be wall mounted. (wall brackets not inclusive)

| Model    | Product Dimension<br>(L x W x H) (mm) | Packing Dimension<br>(L x W x H) (mm) | No. Of<br>Burner | Weight<br>(kg) | Gas<br>Consumption<br>(Btu / Hr) | Rack<br>Area<br>(m²) | Packing<br>Volume<br>(m³) |
|----------|---------------------------------------|---------------------------------------|------------------|----------------|----------------------------------|----------------------|---------------------------|
| SALA 11N | 640 x 460 x 525                       | 700 x 650 x 600                       | 1                | 40             | 22000                            | 0.15                 | 0.273                     |
| SALA 22N | 945 x 460 x 525                       | 1000 x 650 x 600                      | 1                | 53             | 38500                            | 0.24                 | 0.39                      |