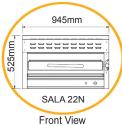

## Stainless Steel Gas Salamanda

🔕 SALA 11N

**(**) SALA 22N

- Stainless steel front and sides
- · Gas-fired infra-red burner provides instant, even heating.
- Adjustable gas valves and continuous pilot for instant ignition.
- Equipped with a chrome plated heavy duty rack, with 3 shelf position, rolls out a full 260mm for easy loading and unloading.
- Full width drip pan can be easily removed for cleaning.
- Can be wall mounted. (wall brackets not inclusive)

| Model    | Product Dimension<br>(L x W x H) (mm) | Packing Dimension<br>(L x W x H) (mm) | No. Of<br>Burner | Weight<br>(kg) | Gas<br>Consumption<br>(Btu / Hr) | Rack<br>Area<br>(m²) | Packing<br>Volume<br>(m³) |
|----------|---------------------------------------|---------------------------------------|------------------|----------------|----------------------------------|----------------------|---------------------------|
| SALA 11N | 640 x 460 x 525                       | 700 x 650 x 600                       | 1                | 40             | 22000                            | 0.15                 | 0.273                     |
| SALA 22N | 945 x 460 x 525                       | 1000 x 650 x 600                      | 1                | 53             | 38500                            | 0.24                 | 0.39                      |