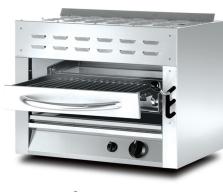

## Stainless Steel Gas Salamanda

🔕 SALA 11N

**(**) SALA 22N

- Stainless steel front and sides
- · Gas-fired infra-red burner provides instant, even heating.
- Adjustable gas valves and continuous pilot for instant ignition.
- Equipped with a chrome plated heavy duty rack, with 3 shelf position, rolls out a full 260mm for easy loading and unloading.
- Full width drip pan can be easily removed for cleaning.
- Can be wall mounted. (wall brackets not inclusive)