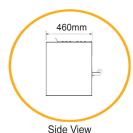

| Model    | Product Dimension<br>(L x W x H) (mm) | Packing Dimension<br>(L x W x H) (mm) | No. Of<br>Burner | Weight<br>(kg) | Gas<br>Consumption<br>(Btu / Hr) | Rack<br>Area<br>(m²) | Packing<br>Volume<br>(m³) |
|----------|---------------------------------------|---------------------------------------|------------------|----------------|----------------------------------|----------------------|---------------------------|
| SALA 11N | 640 x 460 x 525                       | 700 x 650 x 600                       | 1                | 40             | 22000                            | 0.15                 | 0.273                     |
| SALA 22N | 945 x 460 x 525                       | 1000 x 650 x 600                      | 1                | 53             | 38500                            | 0.24                 | 0.39                      |