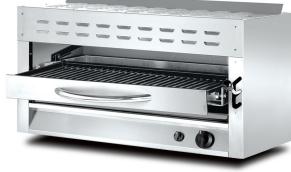

## Stainless Steel Gas Salamanda

🔕 SALA 11N

**(**) SALA 22N

- Stainless steel front and sides
- · Gas-fired infra-red burner provides instant, even heating.
- Adjustable gas valves and continuous pilot for instant ignition.
- Equipped with a chrome plated heavy duty rack, with 3 shelf position, rolls out a full 260mm for easy loading and unloading.
- Full width drip pan can be easily removed for cleaning.
- Can be wall mounted. (wall brackets not inclusive)