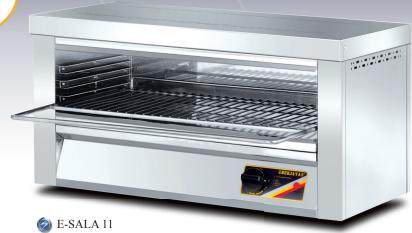

## **Stainless Steel Electrical Salamanda**

- Stainless steel constructionLarge capacity griller and warmer.
- Top element with thermostat controls to adjust the intensity of heat.
- Removable oil drips pan for easy cleaning
- Pilot light to indicate element is on.
- Ideal for heating, baking and gratinating, cooking pizza, sandwiches, cake and etc.
- Equipped with a chromed plated heavy duty rack, with 3 shelf position.
- Rack equipped with positive safety stop for pull out position.
- Can be wall mounted. (wall brackets not inclusive)

| Model     | Product Dimension<br>(L x W x H) (mm) | Packing Dimension<br>(L x W x H) (mm) | Rated<br>Voltage (V) | Rated<br>Wattage (W) | Frequency<br>(Hz) | Weight (kg) | Rack Area<br>(m²) | Packing<br>Volume (m³) |
|-----------|---------------------------------------|---------------------------------------|----------------------|----------------------|-------------------|-------------|-------------------|------------------------|
| E-SALA 11 | 710 x 360 x 370                       | 750 x 450 x 490                       | 220~240              | 3000                 | 50 / 60           | 18          | 0.26              | 0.165                  |