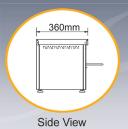

| Model     | Product Dimension<br>(L x W x H) (mm) | Packing Dimension<br>(L x W x H) (mm) | Rated<br>Voltage (V) | Rated<br>Wattage (W) | Frequency<br>(Hz) | Weight (kg) | Rack Area<br>(m²) | Packing<br>Volume (m³) |
|-----------|---------------------------------------|---------------------------------------|----------------------|----------------------|-------------------|-------------|-------------------|------------------------|
| E-SALA 11 | 710 x 360 x 370                       | 750 x 450 x 490                       | 220~240              | 3000                 | 50 / 60           | 18          | 0.26              | 0.165                  |