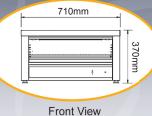

| Model     | Product Dimension<br>(L x W x H) (mm) | Packing Dimension<br>(L x W x H) (mm) | Rated<br>Voltage (V) | Rated<br>Wattage (W) | Frequency<br>(Hz) | Weight (kg) | Rack Area<br>(m²) | Packing<br>Volume (m³) |
|-----------|---------------------------------------|---------------------------------------|----------------------|----------------------|-------------------|-------------|-------------------|------------------------|
| E-SALA 11 | 710 x 360 x 370                       | 750 x 450 x 490                       | 220~240              | 3000                 | 50 / 60           | 18          | 0.26              | 0.165                  |