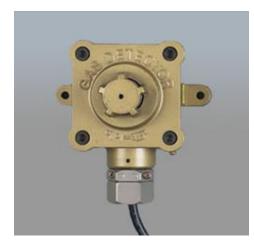

## **Gas Detector EX-301**

## **Specifications**

| DetectableGases       | NaturalGas,L.P Propane Butane |
|-----------------------|-------------------------------|
| Operating Temperature | -20' ~ 40'C                   |
| Sensor Type           | Catalytic, Diffusion Type     |
| Response Time         | <20 Seconds                   |
| Sensing Range         | LED 0 ~ 100%                  |
| Weight                | 1Kg                           |
| Dimension             | 120(W) X 130(H) X 90(D)mm     |